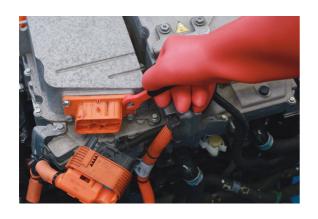

## Isolierte Schraubenschlüssel, Satz, 7-teilig

Insulated open ended spanner set, for hybrid and electric vehicle servicing and maintenance, in a range of useful sizes from 8mm to 19mm, for live working up to 1000V AC/ 1500V DC. The spanners are both GS and VDE certificated and manufactured according to the IEC60900 standard for safe use in a high voltage environment. The sizes are clearly marked on the size for easy identification and are presented in a fitted carry case for safe storage.