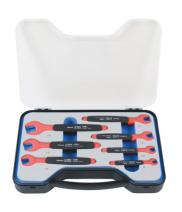

## Isolierte Schraubenschlüssel, Satz, 7-teilig

Insulated open ended spanner set, for hybrid and electric vehicle servicing and maintenance, in a range of useful sizes from 8mm to 19mm, for live working up to 1000V AC/ 1500V DC. The spanners are both GS and VDE certificated and manufactured according to the IEC60900 standard for safe use in a high voltage environment. The sizes are clearly marked on the size for easy identification and are presented in a fitted carry case for safe storage.

## **Additional Information**

- · Isolierte Schraubenschlüssel, Satz
- TÜV/GE- und VDE-Zeichen
- Größen: 8/10/12/13/14/17/19 mm
- · Chrom-Vanadium-Stahl
- · Hergestellt nach IEC 60900

http://lasertools.co.uk/product/6048