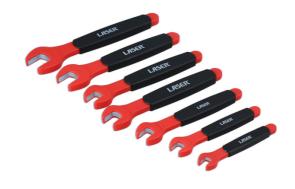

## Isolierte Schraubenschlüssel, Satz, 7-teilig

Insulated open ended spanner set, for hybrid and electric vehicle servicing and maintenance, in a range of useful sizes from 8mm to 19mm, for live working up to 1000V AC/ 1500V DC. The spanners are both GS and VDE certificated and manufactured according to the IEC60900 standard for safe use in a high voltage environment. The sizes are clearly marked on the size for easy identification and are presented in a fitted carry case for safe storage.

## **Additional Information**

- · Isolierte Schraubenschlüssel, Satz
- TÜV/GE- und VDE-Zeichen
- Größen: 8/10/12/13/14/17/19 mm
- · Chrom-Vanadium-Stahl
- · Hergestellt nach IEC 60900

http://lasertools.co.uk/product/6048