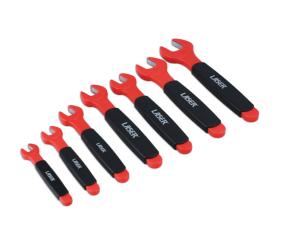

## Isolierte Schraubenschlüssel, Satz, 7-teilig

Insulated open ended spanner set, for hybrid and electric vehicle servicing and maintenance, in a range of useful sizes from 8mm to 19mm, for live working up to 1000V AC/ 1500V DC. The spanners are both GS and VDE certificated and manufactured according to the IEC60900 standard for safe use in a high voltage environment. The sizes are clearly marked on the size for easy identification and are presented in a fitted carry case for safe storage.

## **Additional Information**

- · Isolierte Schraubenschlüssel, Satz
- TÜV/GE- und VDE-Zeichen
- Größen: 8/10/12/13/14/17/19 mm
- · Chrom-Vanadium-Stahl
- · Hergestellt nach IEC 60900

http://lasertools.co.uk/product/6048