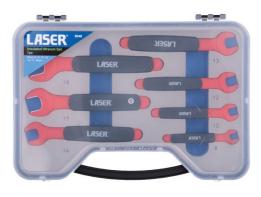

## Isolierte Schraubenschlüssel, Satz, 7-teilig

Insulated open ended spanner set, for hybrid and electric vehicle servicing and maintenance, in a range of useful sizes from 8mm to 19mm, for live working up to 1000V AC/ 1500V DC. The spanners are both GS and VDE certificated and manufactured according to the IEC60900 standard for safe use in a high voltage environment. The sizes are clearly marked on the size for easy identification and are presented in a fitted carry case for safe storage.

## **Additional Information**

- · Isolierte Schraubenschlüssel, Satz
- TÜV/GE- und VDE-Zeichen
- Größen: 8/10/12/13/14/17/19 mm
- · Chrom-Vanadium-Stahl
- · Hergestellt nach IEC 60900

http://lasertools.co.uk/product/6048