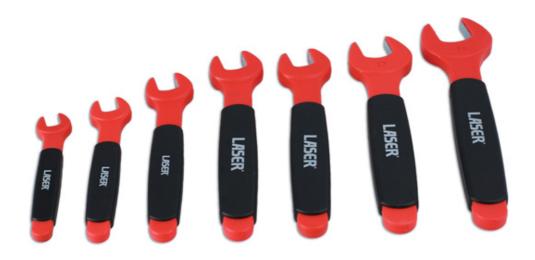

## Isolierte Schraubenschlüssel, Satz, 7-teilig

Insulated open ended spanner set, for hybrid and electric vehicle servicing and maintenance, in a range of useful sizes from 8mm to 19mm, for live working up to 1000V AC/ 1500V DC. The spanners are both GS and VDE certificated and manufactured according to the IEC60900 standard for safe use in a high voltage environment. The sizes are clearly marked on the size for easy identification and are presented in a fitted carry case for safe storage.

## **Additional Information**

- · Isolierte Schraubenschlüssel, Satz
- TÜV/GE- und VDE-Zeichen
- Größen: 8/10/12/13/14/17/19 mm
- · Chrom-Vanadium-Stahl
- · Hergestellt nach IEC 60900

http://lasertools.co.uk/product/6048